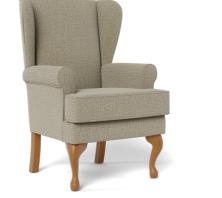

#### Overall dimensions

Petite Chair Standard Chair Petite 2 Seater Sofa Standard 2 Seater Sofa

# Height Width Dep 41.5"/105cm 28"/71cm 29" 43.5"/110cm 28"/71cm 29" 41.5"/105cm 49"/124cm 29" 43.5"/110cm 49"/124cm 29"

Please allow a minimum tolerance of +/- 0.5" on each dimension quoted.

### Seat dimensions

| epth      | Height     | Width        | Depth       |
|-----------|------------|--------------|-------------|
| )"/74cm   | 18" / 46cm | 18.5" / 47cm | 19" / 48 cm |
| 9" / 74cm | 21" / 53cm | 18.5" / 47cm | 19" / 48 cm |
| 9" / 74cm | 18" / 46cm | 38.5"/98cm   | 19" / 48 cm |
| 9" / 74cm | 21" / 53cm | 38.5"/98cm   | 19" / 48 cm |
|           |            |              |             |