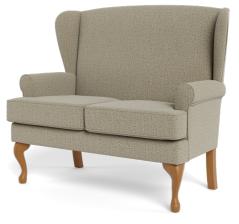

#### Overall dimensions

Petite Chair Standard Chair Petite 2 Seater Sofa Standard 2 Seater Sofa

# Height Width Dep 41.5"/105cm 28"/71cm 29" 43.5"/110cm 28"/71cm 29" 41.5"/105cm 49"/124cm 29" 43.5"/110cm 49"/124cm 29"

Please allow a minimum tolerance of +/- 0.5" on each dimension quoted.

### Seat dimensions

| epth      | Height     | Width        | Depth       |
|-----------|------------|--------------|-------------|
| )"/74cm   | 18" / 46cm | 18.5" / 47cm | 19" / 48 cm |
| 9" / 74cm | 21" / 53cm | 18.5" / 47cm | 19" / 48 cm |
| 9" / 74cm | 18" / 46cm | 38.5"/98cm   | 19" / 48 cm |
| 9" / 74cm | 21" / 53cm | 38.5"/98cm   | 19" / 48 cm |
|           |            |              |             |