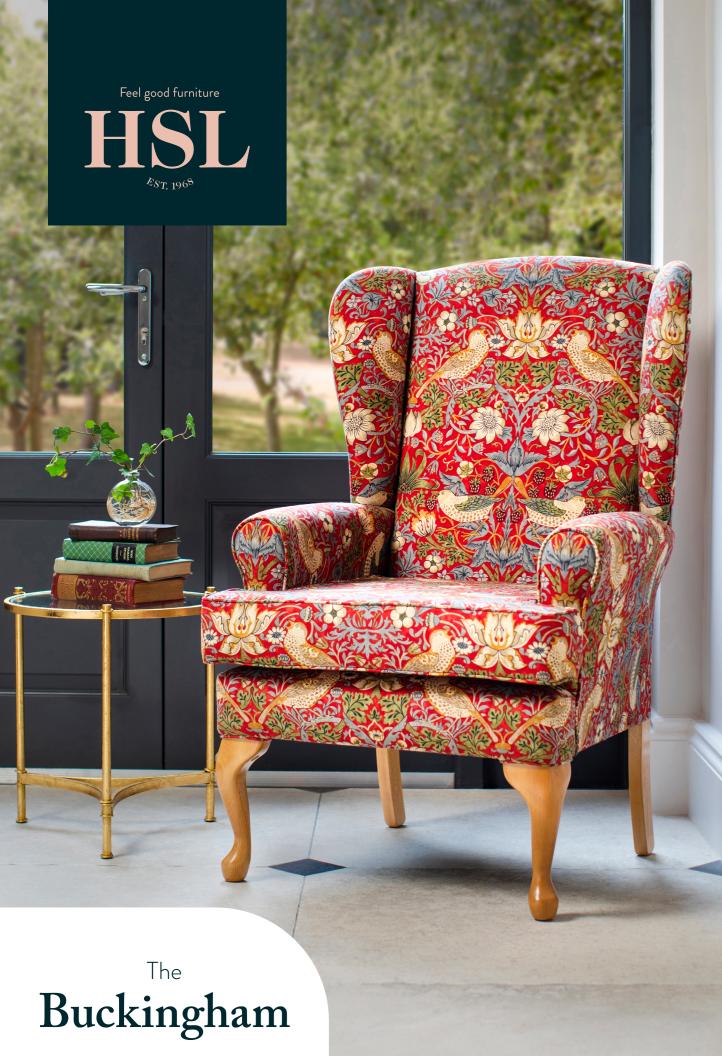

### The **Buckingham** Collection

| Fabric<br><b>Band B</b> | Fabric<br><b>Band C</b> | Fabric<br><b>Band D</b> |
|-------------------------|-------------------------|-------------------------|
|                         |                         |                         |
| £1,025                  | £1,110                  | £1,280                  |
| £1,080                  | £1,230                  | £1,430                  |
| £1,280                  | £1,400                  | £1,630                  |
| £1,345                  | £1,465                  | £1,695                  |
|                         |                         |                         |
| £1,090                  | £1,175                  | £1,350                  |
| £1,150                  | £1,295                  | £1,500                  |
| £1,420                  | £1,535                  | £1,770                  |
| £1,485                  | £1,605                  | £1,835                  |