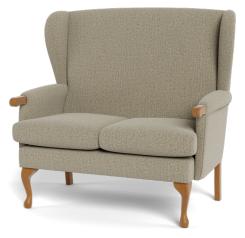

## Fireside Chairs and Sofa

| Available in the following sizes: | Fabric<br><b>Band A</b> | Fabric<br><b>Band B</b> | Fabric<br><b>Band C</b> | Fabric<br><b>Band D</b> |
|-----------------------------------|-------------------------|-------------------------|-------------------------|-------------------------|
| Petite Chair                      | £1,075                  | £1,175                  | £1,285                  | £1,400                  |
| Standard Chair                    | £1,130                  | £1,240                  | £1,370                  | £1,485                  |
| Grande Chair                      | £1,180                  | £1,290                  | £1,395                  | £1,510                  |
| Standard Sofa                     | £1,450                  | £1,565                  | £1,670                  | £1,900                  |

Grande Chair

Standard Sofa

| Overall | dim | ensions |
|---------|-----|---------|
|         |     |         |

**Depth** 28" / 71cr **Height** 43"/109cm Width 27.5" / 70cm 44.5" / 113cm 28.5" / 72cm 29.5"/75 48"/122cm 29.5" / 75cm 30"/76a 44.5"/113cm 48"/122cm 29.5"/7

## Seat dimensions

|      | Height     | Width        | Depth        |
|------|------------|--------------|--------------|
| cm   | 17" / 43cm | 19" / 48cm   | 17.5" / 44cm |
| 75cm | 19" / 48cm | 19.5" / 50cm | 19.5" / 50cm |
| 5cm  | 21" / 53cm | 20" / 51cm   | 20" / 51cm   |
| 75cm | 19" / 48cm | 39.5"/100cm  | 19" / 48cm   |
|      |            |              |              |