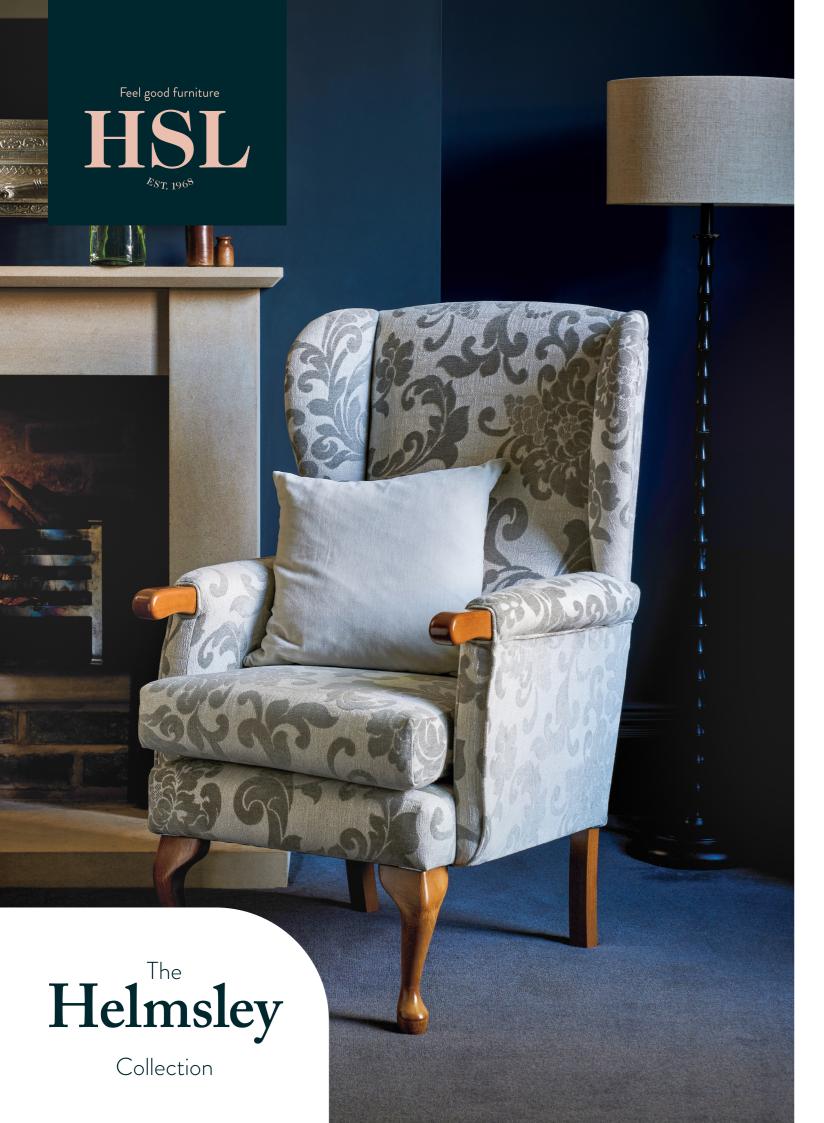

## Fireside Chairs and Sofa

| Available in the following sizes: | Fabric<br><b>Band A</b> | Fabric<br><b>Band B</b> | Fabric<br><b>Band C</b> | Fabric<br><b>Band D</b> |
|-----------------------------------|-------------------------|-------------------------|-------------------------|-------------------------|
| Petite Chair                      | £1,075                  | £1,175                  | £1,285                  | £1,400                  |
| Standard Chair                    | £1,130                  | £1,240                  | £1,370                  | £1,485                  |
| Grande Chair                      | £1,180                  | £1,290                  | £1,395                  | £1,510                  |
| Standard Sofa                     | £1,450