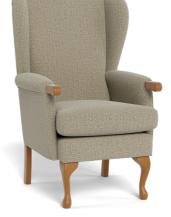

## Fireside Chairs and Sofa

| Available in the following sizes: | Fabric<br><b>Band A</b> | Fabric<br><b>Band B</b> | Fabric<br><b>Band C</b> | Fabric<br><b>Band D</b> |
|-----------------------------------|-------------------------|-------------------------|-------------------------|-------------------------|
| Petite Chair                      | £1,075                  | £1,175                  | £1,285                  | £1,400                  |
| Standard Chair                    | £1,130                  | £1,240                  | £1,370                  | £1,485                  |
| Grande Chair                      | £1,180                  | £1,290                  | £1,395                  | £1,510                  |
| Standard Sofa                     | £1,450                  | £1,565                  | £1,670                  | £1,900                  |

Grande Chair

Standard Sofa

| Overall | dim | ensions |
|---------|-----|---------|
|         |     |         |

**Depth** 28" / 71cr **Height** 43"/109cm Width 27.5" / 70cm 44.5" / 113cm 28.5" / 72cm 29.5"/75 48"/122cm 29.5" / 75cm 30"/76a 44.5"/113cm 48"/122cm 29.5"/7

## Seat dimensions

|      | Height     | Width        | Depth        |
|------|------------|--------------|--------------|
| cm   | 17" / 43cm | 19" / 48cm   | 17.5" / 44cm |
| 75cm | 19" / 48cm | 19.5" / 50cm | 19.5" / 50cm |
| 5cm  | 21" / 53cm | 20" / 51cm   | 20" / 51cm   |
| 75cm | 19" / 48cm | 39.5"/100cm  | 19" / 48cm   |
|      |            |              |              |