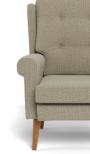

## Matching Footstool available

From **£360** 

| <b>c</b> . |     |         |
|------------|-----|---------|
| Seat       | dım | ensions |

|        | Height       | Width         | Depth      |
|--------|--------------|---------------|------------|
| / 87cm | 17.5" / 44cm | 20"/51cm      | 18"/46cm   |
| 90cm   | 18.5" / 47cm | 20"/51cm      | 19"/48cm   |
| /94cm  | 20"/51cm     | 21" / 53cm    | 20" / 51cm |
| 1cm    | 18.5" / 47cm | 41" / 104cm   | 19" / 48cm |
| 1cm    | 18.5" / 47cm | 62.5" / 159cm | 19" / 48cm |