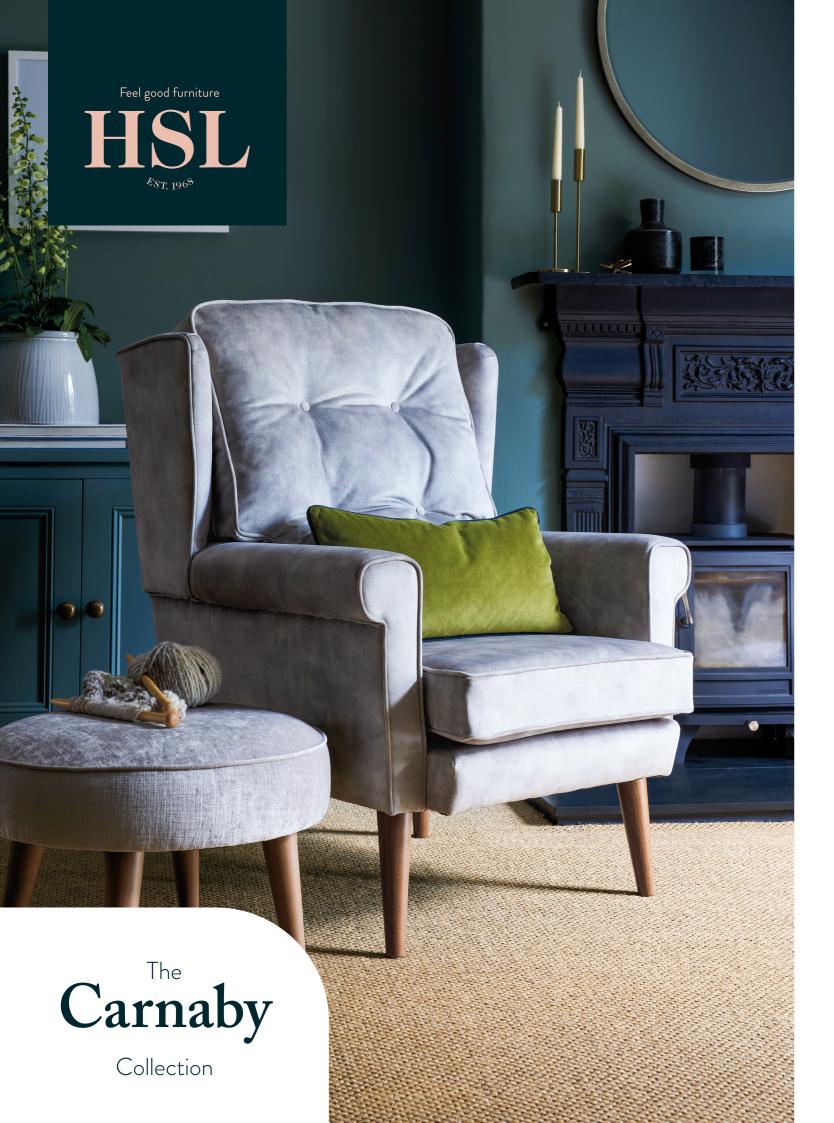

## Armchairs and Sofas

| Available in the following sizes: | Fabric<br><b>Band A</b> | Fabric<br><b>Band B</b> | Fabric<br><b>Band C</b> | Fabric<br><b>Band D</b> |
|-----------------------------------|-------------------------|-------------------------|-------------------------|-------------------------|
| Petite Chair                      | £1,115                  | £1,225                  | £1,370                  | £1,565                  |
| Standard Chair                    | £1,225                  | £1,340                  | £1,450                  | £1,625                  |
| Grande Chair                      | £1,290                  | £1,400                  | £1,515                  | £1,670                  |
| 2 Seater Sofa                     | £1,625                  | £1,785                  | £1,930                  | £2,235                  |
| 3 Seater Sofa                     | £1,960                  | £2,100                  | £2,235                  | £2,460                  |
|                                   |                         |                         |                         |                         |

**Overall dimensions** Height Petite Chair Standard Chair Grande Chair 2 Seater Sofa 3 Seater Sofa

Width Depth 34.25" 41.25"/105cm 31.5"/80cm 41.75" / 106cm 31.5" / 80cm 35.5"/ 44.5"/113cm 33.25"/84cm 36.75" 41.75"/106cm 53"/135cm 36" / 91 41.75" / 106cm 75" / 191cm 36" / 91