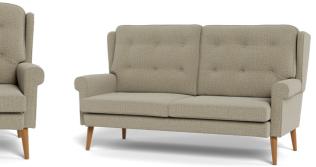

## Armchairs and Sofas

| Available in the following sizes: | Fabric<br><b>Band A</b> | Fabric<br><b>Band B</b> | Fabric<br><b>Band C</b> | Fabric<br><b>Band D</b> |
|-----------------------------------|-------------------------|-------------------------|-------------------------|-------------------------|
| Petite Chair                      | £1,115                  | £1,225                  | £1,370                  | £1,565                  |
| Standard Chair                    | £1,225                  | £1,340                  | £1,450                  | £1,625                  |
| Grande Chair                      | £1,290                  | £1,400                  | £1,515                  | £1,670                  |
| 2 Seater Sofa                     | £1,625                  | £1,785                  | £1,930                  | £2,235                  |
| 3 Seater Sofa                     | £1,960                  | £2,100                  | £2,235                  | £2,460                  |
|                                   |                         |                         |                         |                         |

**Overall dimensions** Height Petite Chair Standard Chair Grande Chair 2 Seater Sofa 3 Seater Sofa

Width Depth 34.25" 41.25"/105cm 31.5"/80cm 41.75" / 106cm 31.5" / 80cm 35.5"/ 44.5"/113cm 33.25"/84cm 36.75" 41.75"/106cm 53"/135cm 36" / 91 41.75" / 106cm 75" / 191cm 36" / 91