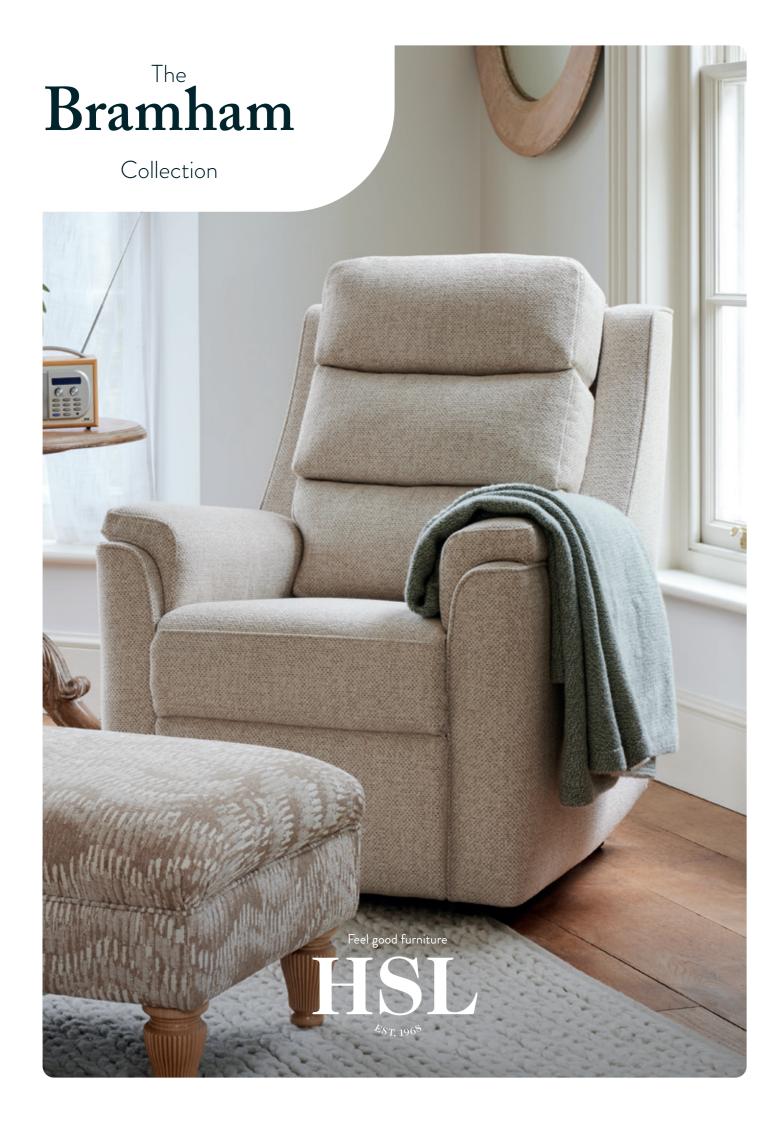

### Armchairs and Fixed Sofas

| Available in the following sizes: | Fabric<br><b>Band A</b> | Fabric<br><b>Band B</b> | Fabric<br><b>Band C</b> | Fabric<br><b>Band D</b> |
|-----------------------------------|-------------------------|-------------------------|-------------------------|-------------------------|
| Compact Chair                     | £1,295                  | £1,435                  | £1,540                  | £1,745                  |
| Standard Chair                    | £1,395                  | £1,540                  | £1,745                  | £1,850                  |
| 2 Seater Sofa                     | £1,695                  | £1,900                  | £2,105                  | £2,365                  |
| 3 Seater Sofa                     | £1,995