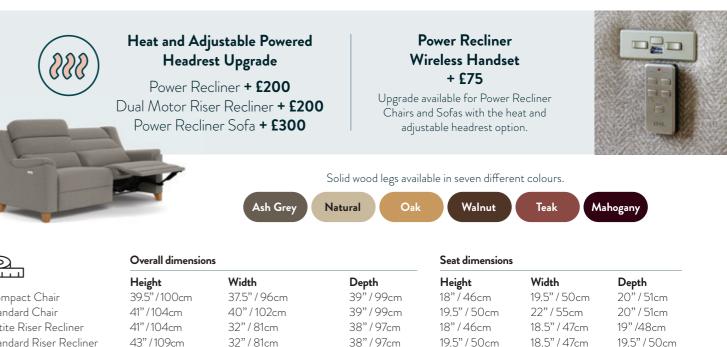

38.5" / 98cm

39" / 99cm

39" / 99cm

38" / 97cm

38" / 97cm

20.5" / 52cm

18" / 46cm

18" / 46cm

18" / 46cm

18" / 46cm

20.5" / 52cm

48" / 122cm

60" / 147cm

48" / 122cm

24" / 61cm

25.5" / 64.5cm

20.5" / 52cm

20" / 51cm

Compact Chair . Standard Chair Petite Riser Recliner Standard Riser Recliner Grande Riser Recliner 2 Seater Sofa 3 Seater Sofa Corner Sofa / Centre Seat Corner Sofa / Corner Seat Corner Sofa / End Seat

32" / 81cm 45" / 114cm 34" / 86cm 39.5" / 100cm 64.5" / 164cm 77" / 195cm 39.5" / 100cm 39.5" / 100cm 25.5" / 64.5cm 39.5" / 100cm 49"x49" / 124x124cm 39.5" / 100cm 32.25" / 82cm

38" / 97cm 18" / 46cm Please allow a minimum tolerance of +/- 0.5" on each dimension quoted.